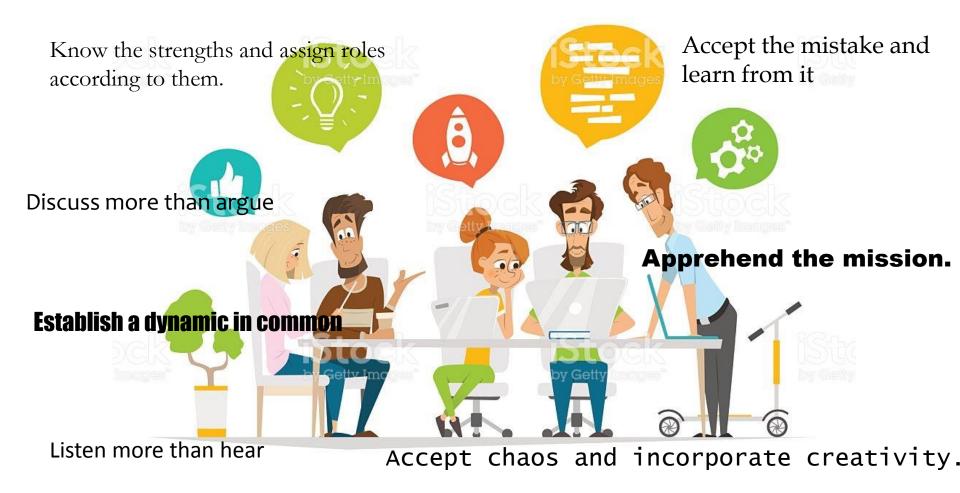

## Tips on Teamwork:

"Teamwork - coming together is a beginning, keeping together is progress, working together is success" – Henry Ford