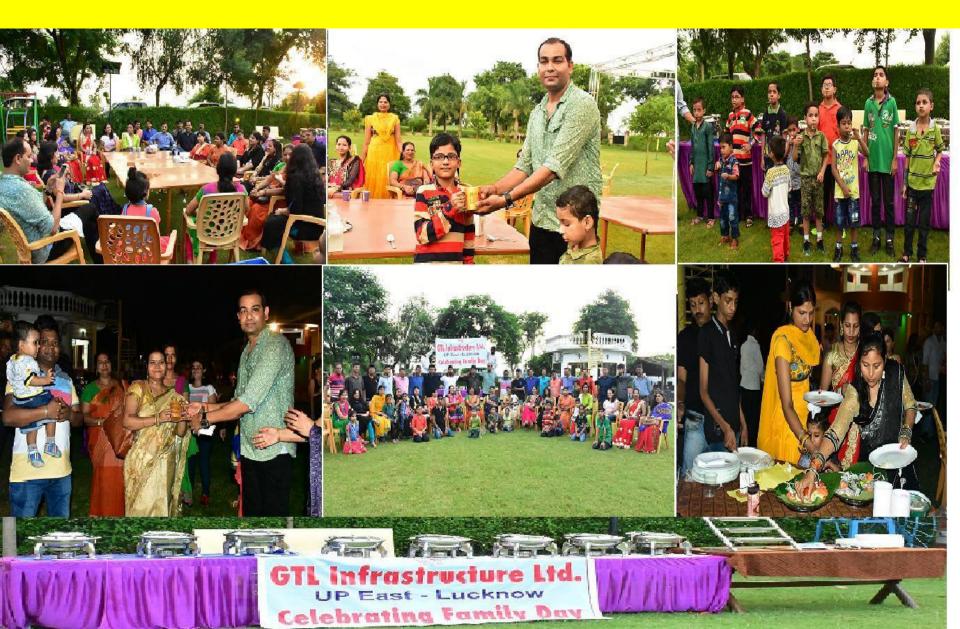

2017

At Global we have chosen certain international days in the year to celebrate. February 4<sup>th</sup> is World Cancer Day. We took this opportunity to spread the word and raise awareness about cancer in people's minds by placing the attached posters in your respective office

#### What is World Cancer Day?

A truly global event taking place every year on 4 February, World Cancer Day unites the world's population in the fight against cancer.

It aims to save millions of preventable deaths each year by raising awareness and education about the disease, pressing governments and individuals across the world to take action.



World Cancer Day's primary objective

To get as many people as possible around the globe to talk about cancer on 4 February

## **UP East celebrating Family day**





### Contact person to contribute to Infravoice:

Roxanne Rensburg Ext. 3550 <u>roxanner@gtlinfra.com</u>